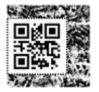

Mirages (QrCodes) à lire avec l'application Mirage Make et qui permettront d'entendre directement l'enregistrement des pages de lecture. Ces mirages peuvent être imprimés sur une feuille autocollante et les mirages collés sur le livre.