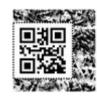

Mirages (QrCodes) à lire avec l'application Mirage Make et qui permettront d'entendre directement l'enregistrement des pages de lecture. Ces mirages peuvent être imprimés sur une feuille autocollante et les mirages collés sur le livre.