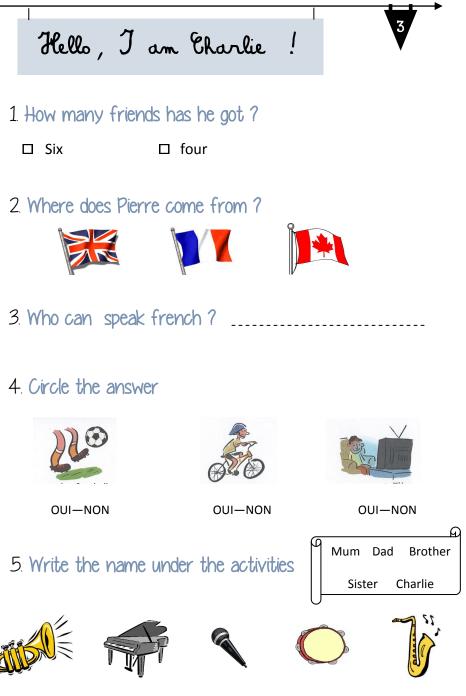

Hello, J am Charlie! 1 How many friends has he got? 🗆 Six □ four 2 Where does Pierre come from ? 3. Who can speak french? 4. Circle the answer <u>ala aíme sa class</u> OUI-NON OUI-NON OUI-NON Mum Dad Brother 5. Write the name under the activities Sister Charlie