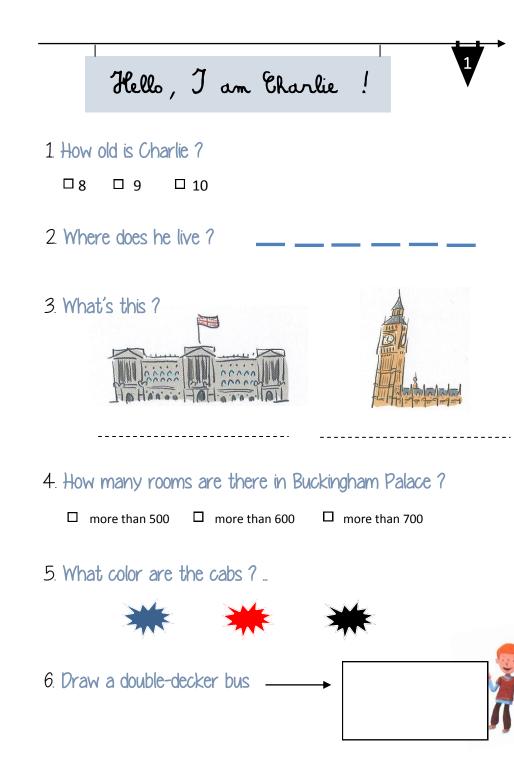

Hello, J am Charlie!

#### 1 What is Charlie's favourite meal?

🗆 breakfast 🛛 lunch

h □dinner