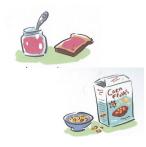

# 3. What does he eat ?

| eggs and bacon |
|----------------|
| jam and toast  |
| cornflakes     |
| croissant      |

### 3. What does he eat ?

| eggs and bacon | tea          |
|----------------|--------------|
| jam and toast  | milk         |
| cornflakes     | chocolate    |
| croissant      | orange juice |
|                |              |