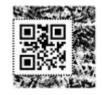

Mirages (QrCodes) à lire avec l'application Mirage Make et qui permettront d'entendre directement l'enregistrement des pages de lecture. Ces mirages peuvent être imprimés sur une feuille autocollante et les mirages collés sur le livre.