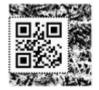

Mirages (QrCodes) à lire avec l'application Mirage Make et qui permettront d'entendre directement l'enregistrement des pages de lecture. Ces mirages peuvent être imprimés sur une feuille autocollante et les mirages collés sur le livre.