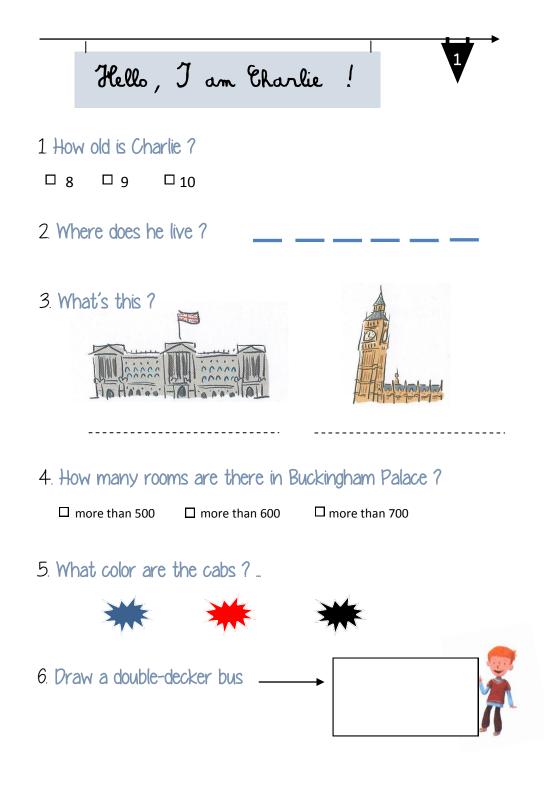

Hello, J am Charlie!

#### 1 What is Charlie's favourite meal?

🗆 breakfast 🛛 lunch

h □dinner