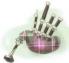

### Hello, I am Fiona!

| 1. Where do Granny and Grandpa live? |              |                  | 1. Where do Granny and Grandpa live? |          |             |                  |                            |
|--------------------------------------|--------------|------------------|--------------------------------------|----------|-------------|------------------|----------------------------|
| They live in                         |              |                  | They live in                         |          |             |                  |                            |
| 2. What d                            | o they have  | in their farm ?  |                                      | 2. What  | do they hav | e in their farm  | ?                          |
|                                      | cows         | sheep            | horses                               |          | cows        | s sheep          | horses                     |
|                                      | ducks        | chickens         | Highland cattle                      |          | ducks       | chickens         | Highland cattle            |
| 3. After t                           | tighland Gav | nes, the tradit  | ional meal is composed of            | 3. After | Highland G  | ames, the tradit | tional meal is composed of |
| □ salmon a                           | and chicken  | □ beef and hag   | gis                                  | □ salmon | and chicken | □ beef and hag   | ggis                       |
| 4. What                              | month is Hoo | gmanay? In       |                                      | 4. What  | month is H  | ogmanay? In      |                            |
| 5. Write t                           | he name of e | each Scottish si | ambol. Bagpipes                      | 5. Write | the name of | each Scottish s  | symbol. Bagpipes           |

Bagpipes A kilt Haggis Nessie

A kilt

Haggis

Nessie

Mirages (QrCodes) à lire avec l'application Mirage Make et qui permettront d'entendre directement l'enregistrement des pages de lecture. Ces mirages peuvent être imprimés sur une feuille autocollante et les mirages collés sur le livre.